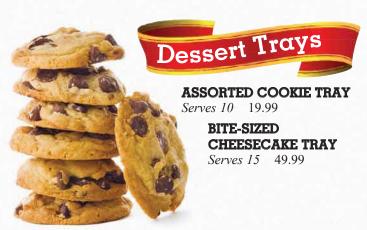

# **IZZY'S CATERING**



### HOMEMADE SOUPS

Served in a lidded bowl with a serving spoon. Individual bowls and spoons are also included. Serves 8-10 39.99 Serves 16-20 69.99

- BEEF BARLEY
- CHICKEN NOODLE
- SOUP OF THE SEASON



PICKLES 3.99 SAUERKRAUT 3.99 THOUSAND ISLAND (5 oz.) .99 HORSERADISH (5 oz.) .99

## IZZY'S IS THE LIFE OF THE PARTY!

We can provide food for 10 to 5,000 guests, all at a price that won't break the bank. Call Izzy's at (513) 369-0245 to order or to let us help you customize the right tray for your occasion!

# CALL (513) 369-0245

# **IZZY'S CATERING**

eatest Reu





| Includes cups and ice |         |           |
|-----------------------|---------|-----------|
| PEPSI PRODUCTS        | 2-Liter | 5.99 each |
| TEA & SWEET TEA       | Gallon  | 5.99 each |



# To order, CALL (513) 369-0245

FAMOUS CORNED BEEF for over 120 years!

Izzys.com



### TOSSED SALAD

Fresh salad greens blended with red cabbage, topped with diced tomatoes, imported Swiss cheese and croutons. Includes ranch and fat-free Italian dressings. Serves 8-10 19.99 Serves 16-20 39.99

### PASTA SALAD

Serves 8-10 29.99

POTATO SALAD

Serves 8-10 29.99

9 Serves 16-20 59.99

COLESLAW Serves 8-10 29.99

Serves 16-20 59.99

Serves 16-20 59.99





#### **FRUIT TRAY** A delicious assortment of seasonal fresh fruit. Serves up to 20 people 49.99

### **VEGGIE TRAY**

*An assortment of fresh vegetables and ranch dip. Serves up to 20 people* 49.99



VZZY'S CATERING



# SANDWICH TRAYS

*Izzy's Sandwich Trays include a bag of chips, pickles, condiments, plates, napkins and utensils.*