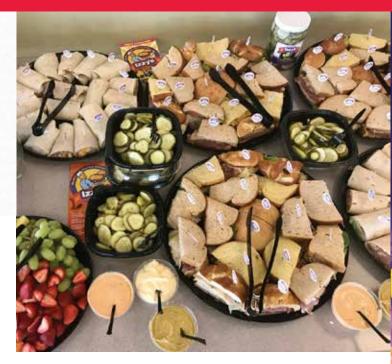

# SANDWICH TRAYS

*Izzy's Sandwich Trays include a bag of chips, pickles, condiments, plates, napkins and utensils.* 

### WORLD'S GREATEST REUBENS

Izzy's famous corned beef, pastrami and turkey Reubens. Served on assorted breads and rolls. *Serves 8-10* 99.99 *Serves 16-20* 199.99

### **IZZY'S ASSORTMENT**

Izzy's famous corned beef & Swiss, roast beef & American, and turkey with lettuce, tomato and provolone. Served on assorted breads and rolls. *Serves 8-10* 89.99 *Serves 16-20* 179.99