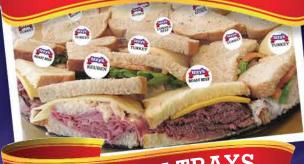

# SANDWICH TRAYS

*Izzy's Sandwich Trays include a bag of chips, pickles, condiments, plates, napkins and utensils.* 

### WORLD'S GREATEST REUBENS

Izzy's famous corned beef, pastrami and turkey Reubens. Served on assorted breads and rolls. *Serves 8-10* 99.99 *Serves 16-20* 199.99

### **IZZY'S ASSORTMENT**

Izzy's famous corned beef & Swiss, roast beef & American, and turkey with lettuce, tomato and provolone. Served on assorted breads and rolls. *Serves 8-10* 89.99 *Serves 16-20* 179.99