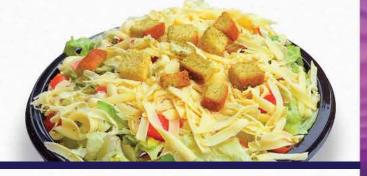

### TOSSED SALAD

Fresh salad greens blended with red cabbage, topped with diced tomatoes, imported Swiss cheese and croutons. Includes ranch and fat-free Italian dressings. Serves 8-10 19.99 Serves 16-20 39.99