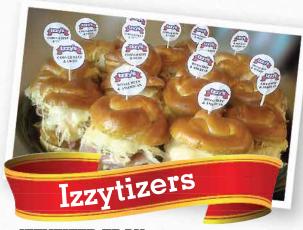

### IZZYTIZER TRAY

The perfect appetizers for your guests! You'll score big with snack-sized renditions of Izzy's Reubens, Turkey Mex and Pastrami Swiss, all served on fresh pretzel knots with pickles and condiments on the side.

*15 Izzytizers* 39.99 *30 Izzytizers* 79.99

Just ask, and we'll customize your sandwich selection to suit your special occasion.